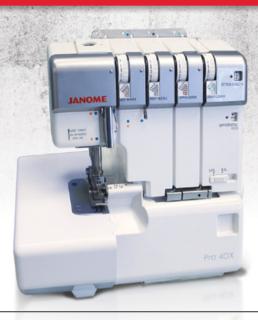

## PRO 4DX SPECIALTY SERGER

EASY DROP KNIFE

QUICK-CHANGE ROLLED HEM

Key Features A solid metal base for heavy duty performance and noise dampening. Easy to follow upper thread guides, easy to reach lower loopers, quick-change rolled hem and differential feed all add up to ensure precision and convenience while easy decorative finishes offer maximum versatility.

- Easy to follow upper thread guides
- · Adjustable cutting width
- Easily retractable upper knife
- Easy to reach lower loopers
- · Quick-change rolled hem
- Serge a decorative overedge or flatlock,
  2-thread picot hem, 4-thread seam, lettuce edge and more
- · Solid metal, noise dampening base plate